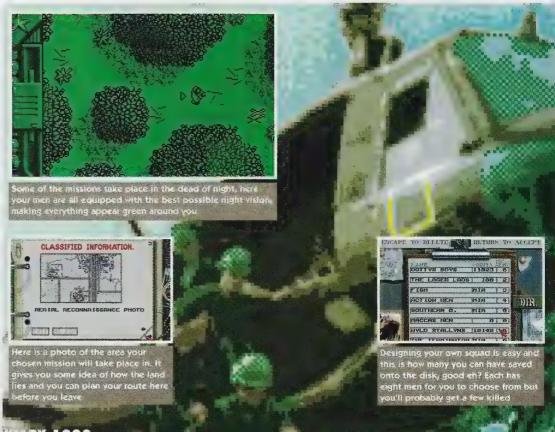

# SPEGIN

oldiers must have a great life.
Free holidays to foreign countries, getting paid for killing people and a free bed each night.

However, there is one drawback to all this and that is the incredible danger involved. We're not talking paintballing here, this is the real thing.

You start off the game with an inexperienced squad of eight hopefuls, ahead of you lie 16 missions of sheer hell for you to battle through.

The first thing you have to do is give the squad a name. There are four skill levels to choose from and beginners are better off starting on the conscript level, since the enemies will be a lot less accurate with their shots.

# DO YOU TAKE UZI?

For each mission you can only take four of the squad into the mission area. They are each given a name: Shark, Cobra, Tiger and Eagle.

These are accessed during the mission by pressing the corresponding function key.

releasing such high calibre products as Grand Prix, Golf and Gunship 2000. Its latest is an arcade strategy game where you have to perform Dirty Dozen-style missions behind enemy lines...

The missions will take place in four different areas of the world, starting off with the easier ones set in the tropics.

Here you have only one objective, such as rescuing a hostage or assassinating a known drug baron.

Some of the missions will require you to set the points on the map you wish to be dropped at, whereas others have them pre-set for you.

On the easier operations the area you are heading for will be clearly marked out on the map for you with a white circle.

To decide what the men are going to be armed with during their forthcoming mission you enter the armament's screen.

## A DECORATIVE CHEST

It then comes time for you to reward your men for a job well done. You can give them medals for bravery and promote them in the ranks.

The higher rank the men are the more equipment they can carry during the missions.